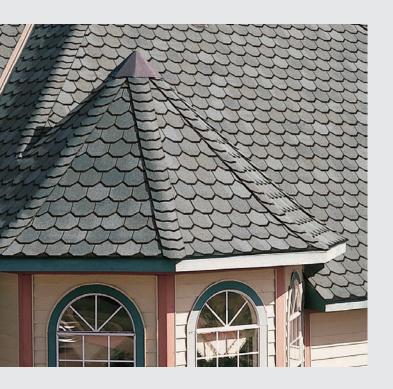

# Slated for Perfection

From the sweep of a Victorian frame to the symmetry of a Colonial gable, the preservation of timeless architecture accented by steeply pitched roofs is a hallmark of the Carriage House® luxury shingle.

Carriage House has been painstakingly designed to evoke the unique hand-crafted look that is at home with our heritage. And the level of protection provided by Carriage House's super heavyweight construction makes for a perfect pitch.

The super-heavyweight that offers premium performance and the pride and prestige of scalloped slate is a perfect solution for a steeply-pitched roof. Carriage House luxury shingles. A most unique shingle for a one-of-a-kind home.

# Perfect Pitch in the Grand Style