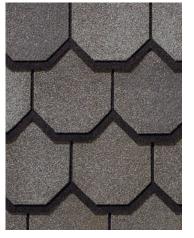

#### ARCHITECTURAL VISION

Equal measures of craftsmanship and architectural creativity are at play in this shingle. With cut-away corners and wide, dark shadow lines, Carriage House creates a one-of-a-kind look of scalloped-edge natural slate...the perfect roofline for your home.

The super-heavyweight that offers premium performance and the pride and prestige of scalloped slate is a perfect solution for a steeply-pitched roof. Carriage House luxury shingles. A most unique shingle for a one-of-a-kind home.

## CARRIAGE HOUSE®

- Hand-crafted scalloped cut that mimics natural slate
- Dynamic color options
- StreakFighter® protection against algae
- Superior resistance to fire and high winds