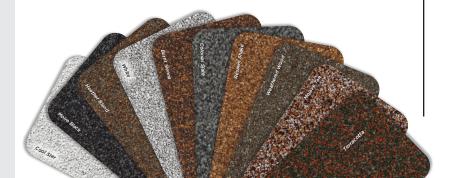

## CARRIAGE HOUSE® COLOR PALETTE

Brownstone

Colonial Slate

Gatehouse Slate

Georgian Brick

Sherwood Forest

Stonegate Gray

Black Pearl