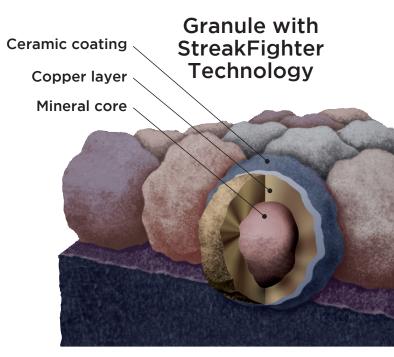

#### STREAKFIGHTER® PROTECTION

The ultimate in stain protection, CertainTeed's StreakFighter technology uses the power of science to repel algae before it can take hold and spread. StreakFighter's granular blend includes naturally algae-resistant copper to combat the ugly black streaking caused by algae and help your roof maintain its beauty for years to come.

# The Ultimate in Stain Protection

Those streaks you see on other roofs in your neighborhood? That's algae, and it's a common eyesore on roofing throughout North America. CertainTeed's StreakFighter technology uses the power of science to repel algae before it can take hold and spread. StreakFighter's granular blend includes naturally algae-resistant copper, helping your roof maintain its curb appeal and look beautiful for years to come.