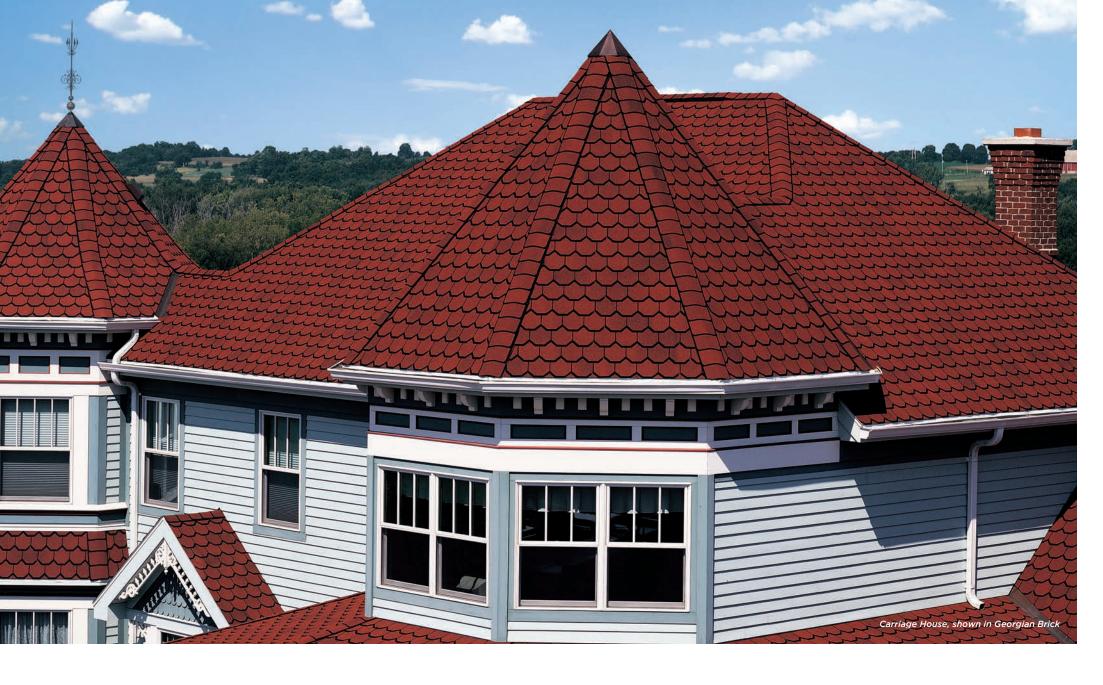

## CARRIAGE HOUSE® COLOR PALETTE

Brownstone

Colonial Slate

Gatehouse Slate

Georgian Brick

Sherwood Forest

Stonegate Gray

Black Pearl