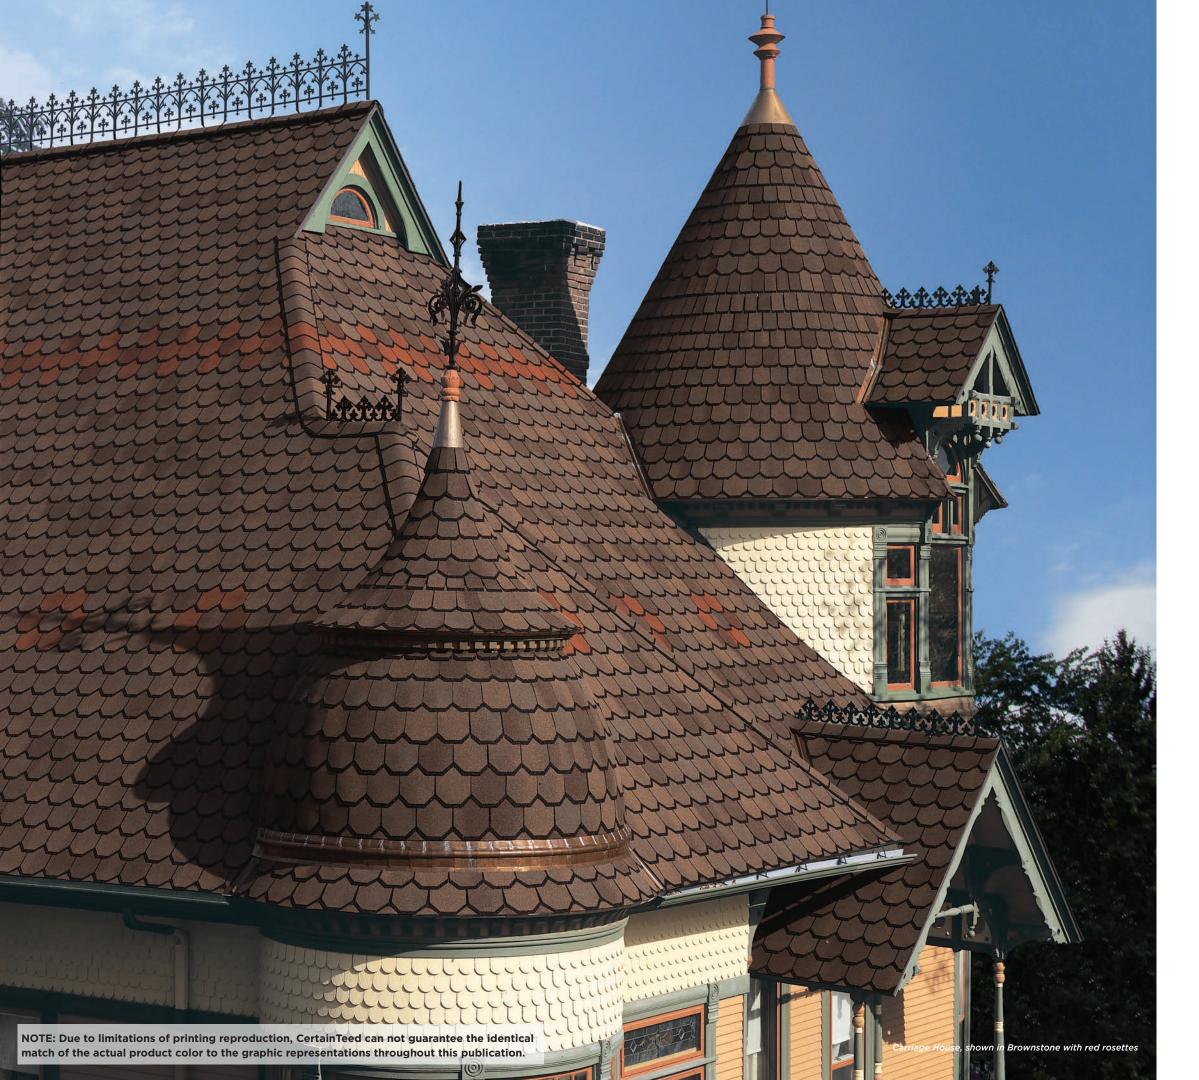

## CARRIAGE HOUSE® COLOR PALETTE

Brownstone

Colonial Slate

Gatehouse Slate

Georgian Brick

Sherwood Forest

Stonegate Gray

Black Pearl