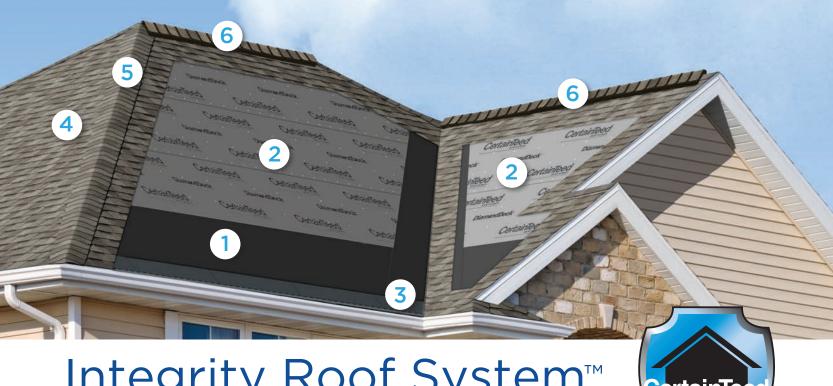

# Integrity Roof System™

#### A COMPLETE APPROACH TO LONG LASTING BEAUTY AND PERFORMANCE

With as much care as you take in selecting the right contractor, choosing the right roof system is equally as important. A CertainTeed Integrity Roof System combines key elements that help ensure you have a well-built roof for long-lasting performance.

### Waterproofing Underlayment

The first step in your defense against the elements. Self-adhering underlayment is installed at vulnerable areas of your roof to help prevent leaks from wind-driven rain and ice dams.

## 2. Water-Resistant Underlayment

Provides a protective layer over the roof deck and acts as a secondary barrier against leaks.

## **3.** Starter Shingles

Starter Shingles are the first course of shingles that are installed and designed to work in tandem with the roof shingles above for optimal shingle sealing and performance.

## 4. Shingles

Choose from a variety of Good-Better-Best styles to complement any roof design and fit your budget.

# 5. Hip & Ridge Caps

Available in numerous profiles, these accessories are used on the roof's hip and ridge lines for a distinctive finishing touch to your new roof.

## 6. Ventilation

A roof that breathes is shown to perform better and last longer. Ridge Vents, in combination with Intake Vents, allow air to flow on the underside of your roof deck, keeping the attic cooler in the summer and drier in the winter.