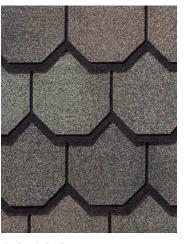

## CARRIAGE HOUSE® COLOR PALETTE

Brownstone

Colonial Slate

Gatehouse Slate

Georgian Brick

Sherwood Forest

Stonegate Gray

Black Pearl