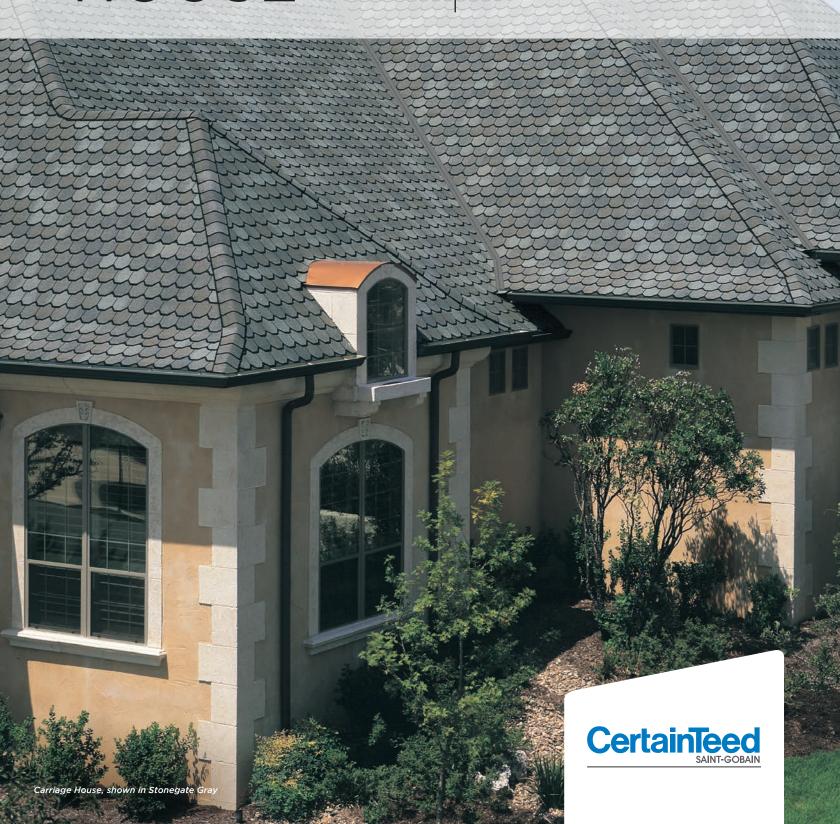

# CARRIAGE HOUSE®

Luxury Roofing Shingles

# Slated for Perfection

From the sweep of a Victorian frame to the symmetry of a Colonial gable, the preservation of timeless architecture accented by steeply pitched roofs is a hallmark of the Carriage House® luxury shingle.

Carriage House has been painstakingly designed to evoke the unique hand-crafted look that is at home with our heritage. And the level of protection provided by Carriage House's super heavyweight construction makes for a perfect pitch.

#### ARCHITECTURAL VISION

Equal measures of craftsmanship and architectural creativity are at play in this shingle. With cut-away corners and wide, dark shadow lines, Carriage House creates a one-of-a-kind look of scalloped-edge natural slate...the perfect roofline for your home.

## CARRIAGE HOUSE® COLOR PALETTE

Brownstone

Colonial Slate

Gatehouse Slate

Georgian Brick

Sherwood Forest

Stonegate Gray

Black Pearl