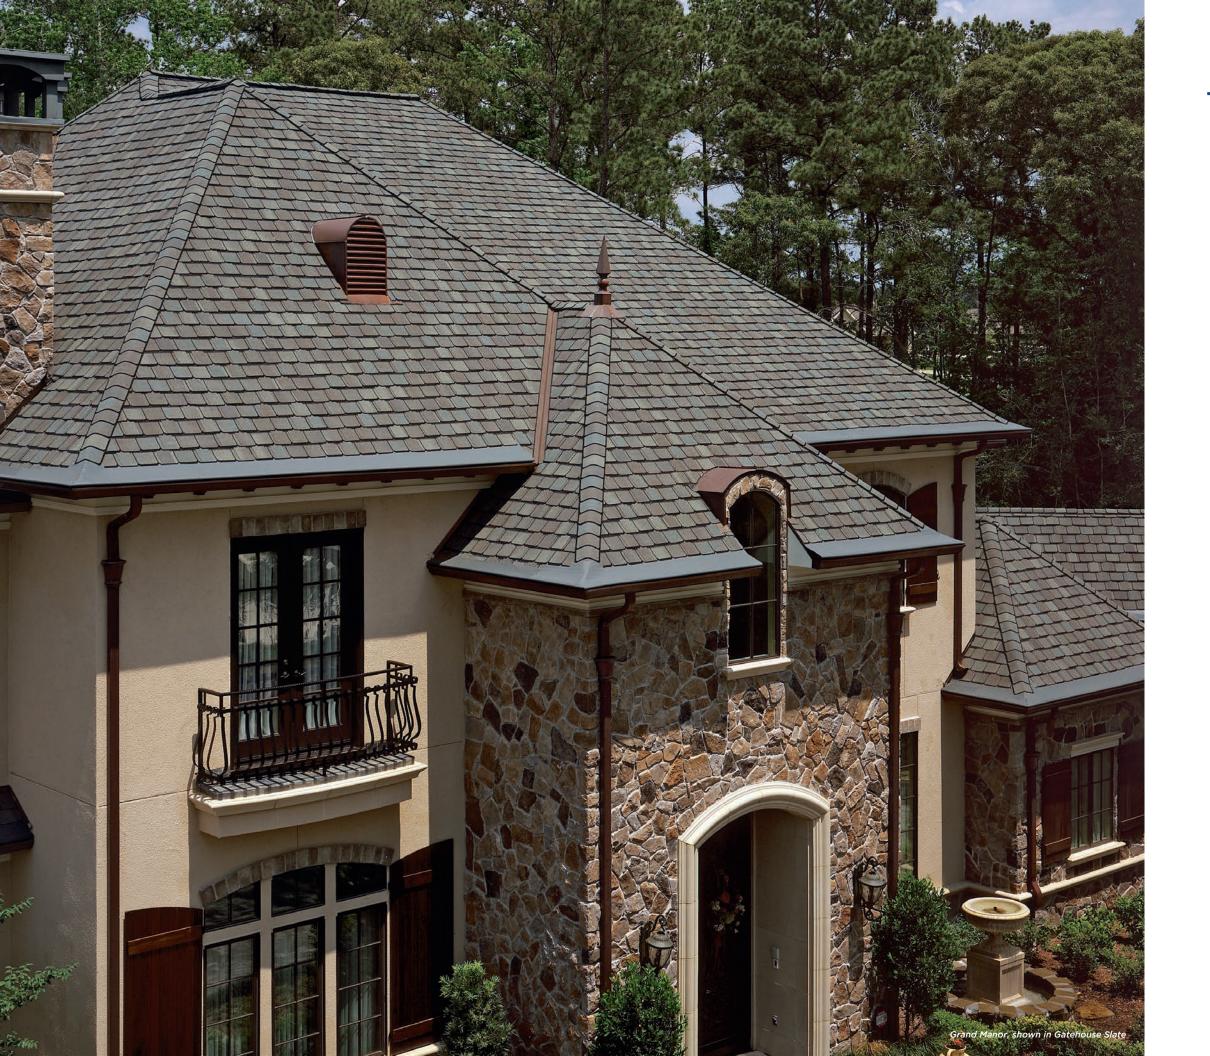

GRAND MANOR®

Luxury Roofing Shingles

# The Peak of Perfection

Some roofs say more. About you. About your style. About the home that uniquely showcases your life.

Grand Manor says it all with a style and grace that is exceptional from every angle. The luxurious multi-layered laminated shingle replicates the look of slate with the confidence backed by a lifetime warranty.

Your home becomes your castle with one of the heaviest shingles we've ever made. CertainTeed developed Grand Manor to endure all types of weather and always look its best, even on the steepest slopes.

#### STRIKING LOOKS

Deep shadows and random tabs are the secrets behind the design genius in Grand Manor. The result is a shingle with the incredibly authentic depth and dimension of slate.

## GRAND MANOR® COLOR PALETTE

Black Pearl

Brownstone

Colonial Slate

e Ga

Gatehouse Slate

Georgian Brick

Sherwood Forest