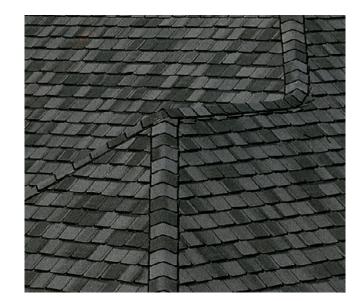

#### STRIKING LOOKS

Deep shadows and random tabs are the secrets behind the design genius in Grand Manor. The result is a shingle with the incredibly authentic depth and dimension of slate.

#### LASTING BEAUTY

Our exclusive Super Shangle® construction design results in a shingle that, once installed, offers virtually five layers of protection. Made of the industry's most durable roofing materials, you'll have a roof with unsurpassed defense against the elements.