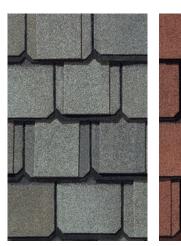

## GRAND MANOR® COLOR PALETTE

Black Pearl

Brownstone

Colonial Slate

e Ga

Gatehouse Slate

Georgian Brick

Sherwood Forest

Stonegate Gray

Terra Cotta