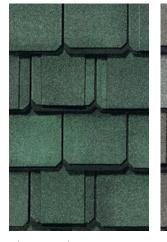

## GRAND MANOR® COLOR PALETTE

Black Pearl

Brownstone

Colonial Slate

e Ga

Gatehouse Slate

Georgian Brick

Sherwood Forest

## GRAND MANOR®

- Authentic depth and dimension of natural slate
- Ten dynamic color options
- Super Shangle® construction offers five layers of protection
- Streakfighter<sup>®</sup> protection against algae