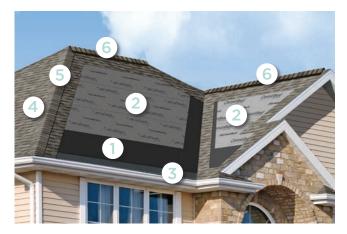

## Integrity Roof System™

Integrity is built from the bottom up. Layer-on-layer, only CertainTeed provides the peace of mind that comes with the best components performing together for peak efficiency.

#### Waterproof Underlayment

Waterproofing shingle underlayment prevents leaks from wind-driven rain and ice dams

#### 2. Water-Resistant Underlayment

High-performance underlayment provides a water-resistant layer over the roof deck and a secondary barrier against leaks

#### **3.** Starter Shingles

Perfect starts every time and designed to work in tandem with the roof shingles above

#### 4. Roof Shingles

Choose the best, covered by the strongest warranty in the business

### 5. Hip & Ridge Caps

Perfect finish for hip and ridge lines, complementing all CertainTeed shingles

#### Roof Ventilation

Engineered for ideal roof ventilation especially when matched with CertainTeed Intake Vents