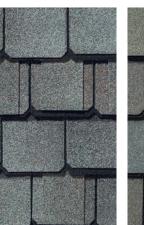

## GRAND MANOR® COLOR PALETTE

Black Pearl

Brownstone

Colonial Slate

e Ga

Gatehouse Slate

Georgian Brick

Sherwood Forest

## GRAND MANOR®

- Authentic depth and dimension of natural slate
- Ten dynamic color options
- Super Shangle® construction offers five layers of protection
- Streakfighter<sup>®</sup> protection against algae