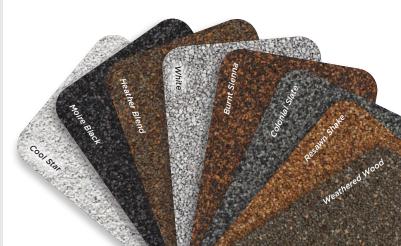

## GRAND MANOR® COLOR PALETTE

Black Pearl

Brownstone

Colonial Slate

e Ga

Gatehouse Slate

Georgian Brick

Sherwood Forest

Stonegate Gray

Terra Cotta

Tudor Brown

Weathered Wood