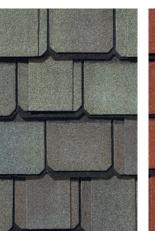

## GRAND MANOR® COLOR PALETTE

Black Pearl

Brownstone

Colonial Slate

e Ga

Gatehouse Slate

Georgian Brick

Sherwood Forest

## GRAND MANOR®

- Authentic depth and dimension of natural slate
- Ten dynamic color options
- Super Shangle® construction offers five layers of protection
- Streakfighter<sup>®</sup> protection against algae