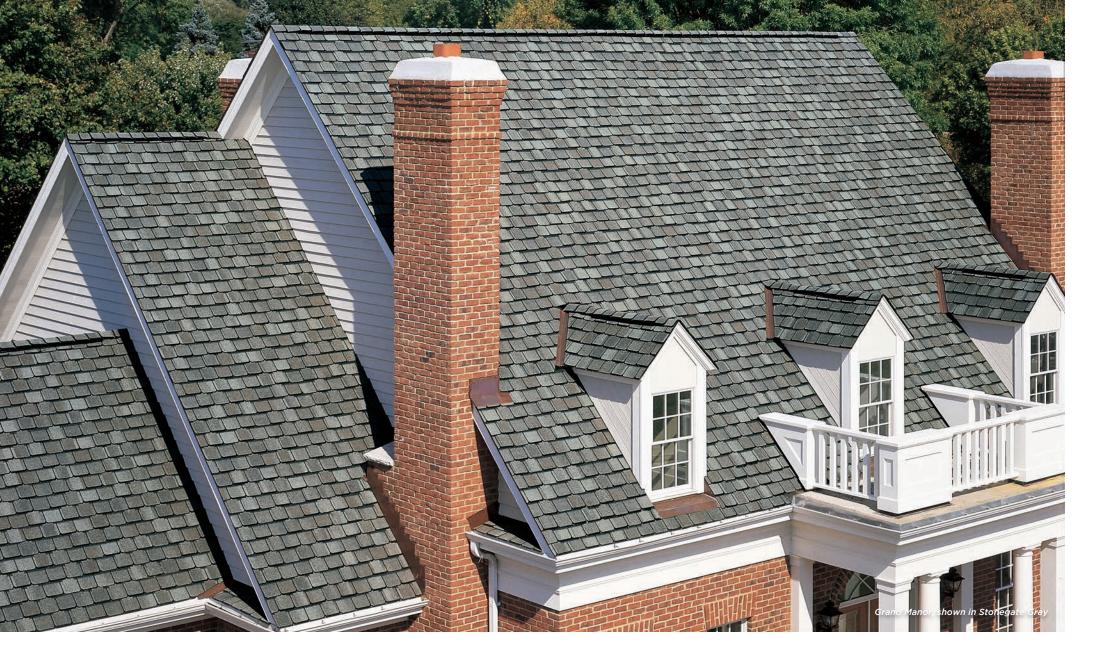

## GRAND MANOR® COLOR PALETTE

Black Pearl

Brownstone

Colonial Slate

e Ga

Gatehouse Slate

Georgian Brick

Sherwood Forest

Stonegate Gray

Terra Cotta