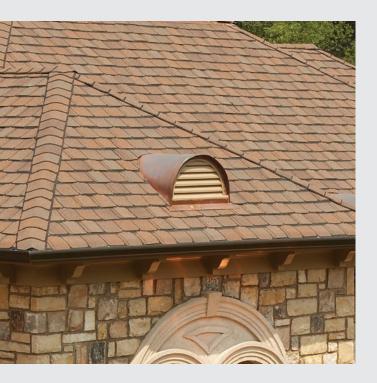

# The Peak of Perfection

Some roofs say more. About you. About your style. About the home that uniquely showcases your life.

Grand Manor says it all with a style and grace that is exceptional from every angle. The luxurious multi-layered laminated shingle replicates the look of slate with the confidence backed by a lifetime warranty.

Your home becomes your castle with one of the heaviest shingles we've ever made. CertainTeed developed Grand Manor to endure all types of weather and always look its best, even on the steepest slopes.

#### STRIKING LOOKS

Deep shadows and random tabs are the secrets behind the design genius in Grand Manor. The result is a shingle with the incredibly authentic depth and dimension of slate.