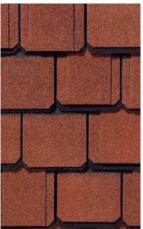

## GRAND MANOR® COLOR PALETTE

Black Pearl

Brownstone

Colonial Slate

e Ga

Gatehouse Slate

Georgian Brick

Sherwood Forest

## GRAND MANOR®

- Authentic depth and dimension of natural slate
- Ten dynamic color options
- Super Shangle® construction offers five layers of protection
- Streakfighter<sup>®</sup> protection against algae